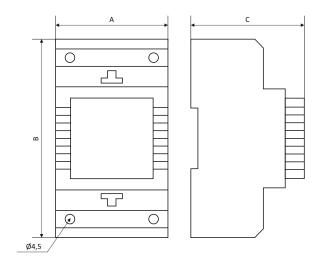

| Туре       | Power | Usek        | Current | Dimensions [mm] |     |    | Weight |
|------------|-------|-------------|---------|-----------------|-----|----|--------|
|            | [W]   | [V]         | [A]     | Α               | В   | С  | [kg]   |
| PSLR 24-12 | 24    | 11,4 - 12,6 | 2,0     | 53              | 110 | 66 | 0,2    |
| PSLR 30-24 | 30    | 22,8 - 25,2 | 1,25    | 53              | 110 | 66 | 0,2    |